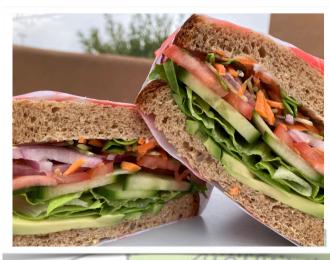

## **Boxed Lunches**

Deli Menu Sandwiches | Chips | Cookie

Choose-Your-Sandwich served with chips, and fresh baked cookie.

Perfect for groups big or small.