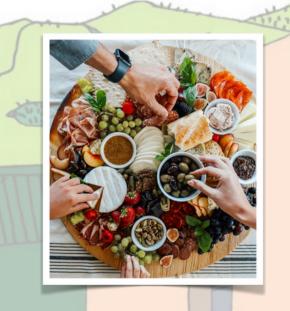

## **Party Platters**

#### Sandwich Platter

Choice of Meats, Cheeses, and Vegetables. Condiments served on the side. GF/ Vegan options available.

> small 12" platter serves 12 large 16" platter serves 20

#### **Wrap Platter**

Choice of Meats, Cheeses, and Vegetables wrapped in a flour Spinach Tortilla. Condiments served on the side. GF/ Vegan options available.

> small 12" platter serves 12 large 16" platter serves 20