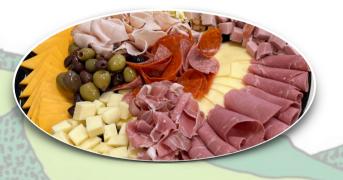

#### **Meat & Cheese Platter**

Selection of deli sliced meats and cheeses served with olives and crackers.

small 12" platter serves 10 - 12 larger 16" platter serves 15 - 20